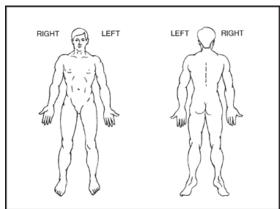

## Where is the pain location?

How would you rate the level of discomfort right now on a scale of 10?

1 2 3 4 5 6 7 8 9 10